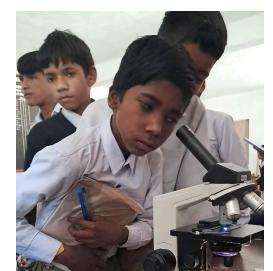

The main aim of the outreach initiative is to create curiosity among the students about microorganisms and spread awareness about their role in nature. The activities we are planning include microscopy, microbial diversity, simple staining, foldscope and soil analysis.