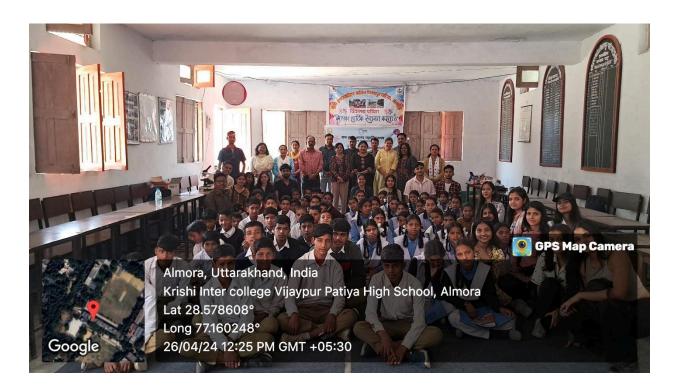

## TO WHOMSOEVER IT MAY CONCERN

This is to inform you that a group of 23 third year students (16 girls and 7 boys) pursuing B.Sc.(H) Microbiology and 4 faculty members at the Department of Microbiology, Ram Lal Anand College, University of Delhi are travelling to Patiya Village cluster, Almora, (as adopted by the college), in order to carry out a Science Outreach Program titled " The Third of the purpose, they will be carrying 2 microscopes, foldscopes, slides, coverslips, stains and some preserved sealed microbial samples. Kindly allow them to carry the material required for the outreach event. The list of students and faculty is attached.

Dutes of the event fixed 125 Apr 2024 - 28 Apr 2024.

(Prof. Rakesh Kumar Gupta)

प्राचार्य / Principal रामलाल आनन्द महाविद्यालय Ram Lal Anand College दिल्ली विश्वविद्यालय / University of Delhi बेनिटो हुआरेज़ रोड़, नई दिल्ली-110021 Benito Juarez Road, New Delhi-110021