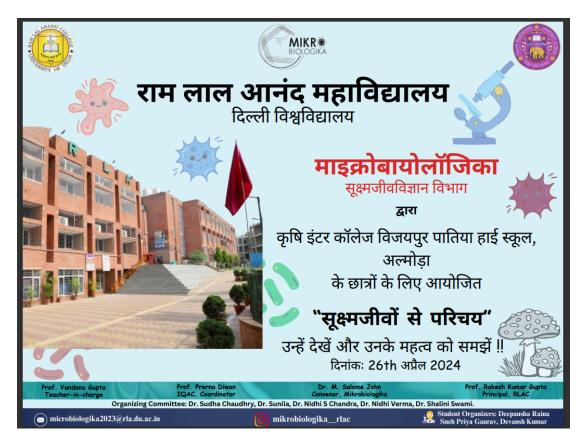

The main aim of the outreach initiative is to create curiosity among the students about microorganisms and spread awareness about their role in nature. The activities we are planning include microscopy, microbial diversity, simple staining, foldscope and soil analysis.

## TO WHOMSOEVER IT MAY CONCERN

This is to inform you that a group of 23 third year students (16 girls and 7 boys) pursuing B.Sc.(H) Microbiology and 4 faculty members at the Department of Microbiology, Ram Lal Anand College, University of Delhi are travelling to Patiya Village cluster, Almora, (as adopted by the college), in order to carry out a Science Outreach Program titled " The Third of the purpose, they will be carrying 2 microscopes, foldscopes, slides, coverslips, stains and some preserved sealed microbial samples. Kindly allow them to carry the material required for the outreach event. The list of students and faculty is attached.