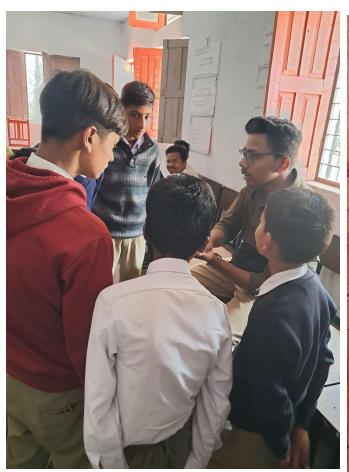

The main aim of the outreach initiative is to create curiosity among the students about microorganisms and spread awareness about their role in nature. The activities we are planning include microscopy, microbial diversity, simple staining, foldscope and soil analysis.

## TO WHOMSOEVER IT MAY CONCERN

This is to inform you that a group of 23 third year students (16 girls and 7 boys) pursuing B.Sc.(H) Microbiology and 4 faculty members at the Department of Microbiology, Ram Lal Anand College, University of Delhi are travelling to Patiya Village cluster, Almora, (as adopted by the college), in order to carry out a Science Outreach Program titled " The Third of the purpose, they will be carrying 2 microscopes, foldscopes, slides, coverslips, stains and some preserved sealed microbial samples. Kindly allow them to carry the material required for the outreach event. The list of students and faculty is attached.