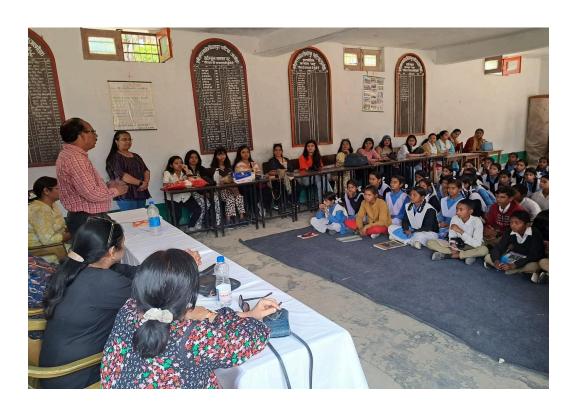

The main aim of the outreach initiative is to create curiosity among the students about microorganisms and spread awareness about their role in nature. The activities we are planning include microscopy, microbial diversity, simple staining, foldscope and soil analysis.

## TO WHOMSOEVER IT MAY CONCERN

This is to inform you that a group of 23 third year students (16 girls and 7 boys) pursuing B.Sc.(H) Microbiology and 4 faculty members at the Department of Microbiology, Ram Lal Anand College, University of Delhi are travelling to Patiya Village cluster, Almora, (as adopted by the college), in order to carry out a Science Outreach Program titled " The Third of the purpose, they will be carrying 2 microscopes, foldscopes, slides, coverslips, stains and some preserved sealed microbial samples. Kindly allow them to carry the material required for the outreach event. The list of students and faculty is attached.