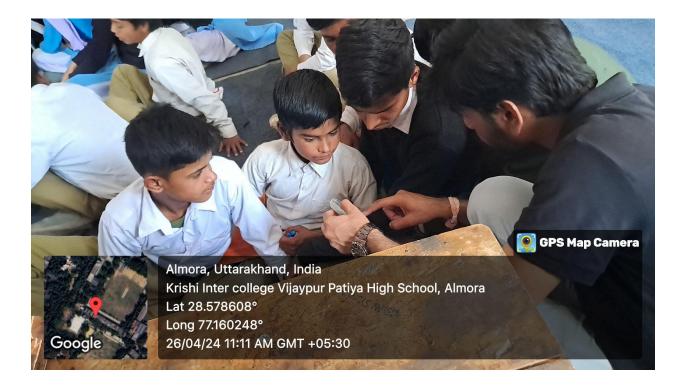

The main aim of the outreach initiative is to create curiosity among the students about microorganisms and spread awareness about their role in nature. The activities we are planning include microscopy, microbial diversity, simple staining, foldscope and soil analysis.

## TO WHOMSOEVER IT MAY CONCERN

This is to inform you that a group of 23 third year students (16 girls and 7 boys) pursuing B.Sc.(H) Microbiology and 4 faculty members at the Department of Microbiology, Ram Lal Anand College, University of Delhi are travelling to Patiya Village cluster, Almora, (as adopted by the college), in order to carry out a Science Outreach Program titled " The Third of the purpose, they will be carrying 2 microscopes, foldscopes, slides, coverslips, stains and some preserved sealed microbial samples. Kindly allow them to carry the material required for the outreach event. The list of students and faculty is attached.